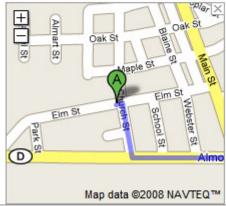

## 56.4 mi - about 1 hour 27 mins

Tigerton High School

Save trees. Go green!

Download Google Maps on your

1. Head east on Elm St toward Church St

go 75 ft total 75 ft

2. Turn right at Church St

go 0.1 mi total 0.1 mi

3. Turn left at CR-D About 7 mins

go 4.8 mi total 4.9 mi

9. Turn right at W Fulton St About 4 mins

go 1.3 mi total 22.6 mi

10. Turn left at N Harrison St/WI-49 Continue to follow WI-49 About 19 mins

go 12.4 mi total 35.0 mi