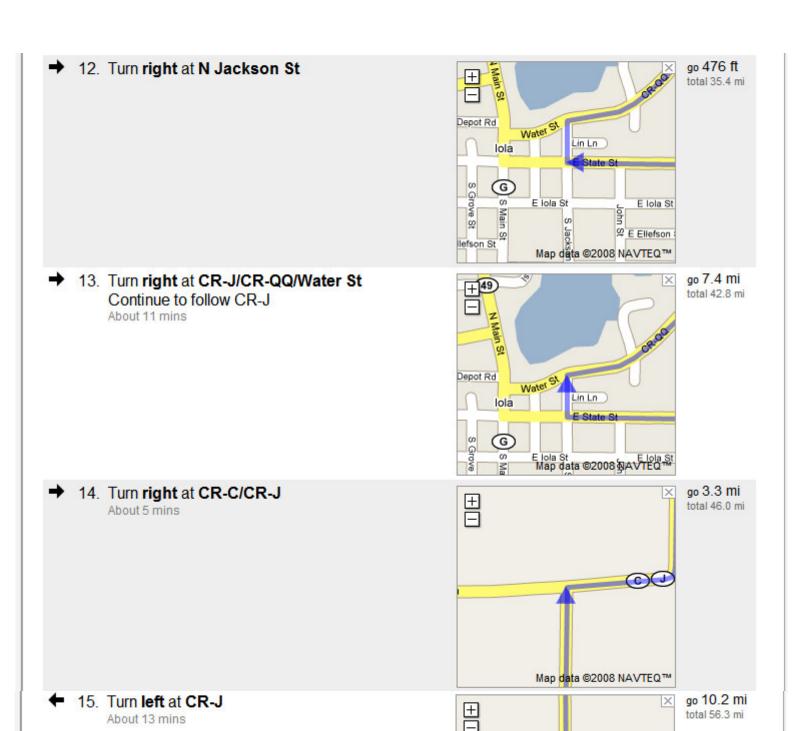

11. Turn left at E State St

go 0.3 mi total 35.3 mi

Map data ©2008 NAVTEQ™

These directions are for planning purposes only. You may find that construction projects, traine, weather, or other events may cause conditions to differ from the map results, and you should plan your route accordingly. You must obey all signs or notices regarding your route.