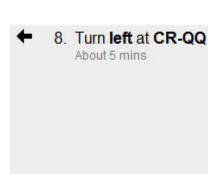

3. Turn left at CR-D About 7 mins

go 4.8 mi total 4.9 mi

9. Turn right at W Fulton St About 4 mins

go 1.3 mi total 22.6 mi

10. Turn left at N Harrison St/WI-49 Continue to follow WI-49 About 19 mins

go 12.4 mi total 35.0 mi