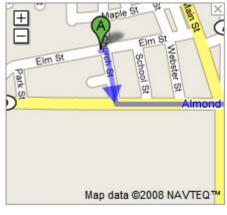

## 56.4 mi - about 1 hour 27 mins

Tigerton High School

Save trees. Go green!

Download Google Maps on your

1. Head east on Elm St toward Church St

go 75 ft total 75 ft

2. Turn right at Church St

go 0.1 mi total 0.1 mi