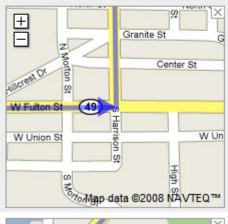

3. Turn left at CR-D About 7 mins

go 4.8 mi total 4.9 mi

9. Turn right at W Fulton St About 4 mins

go 1.3 mi total 22.6 mi

10. Turn left at N Harrison St/WI-49 Continue to follow WI-49 About 19 mins

go 12.4 mi total 35.0 mi