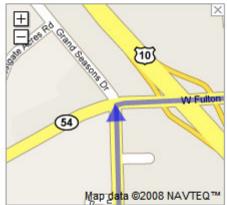

3. Turn left at CR-D About 7 mins

go 4.8 mi total 4.9 mi

9. Turn right at W Fulton St About 4 mins

go 1.3 mi total 22.6 mi

10. Turn left at N Harrison St/WI-49 Continue to follow WI-49 About 19 mins

go 12.4 mi total 35.0 mi