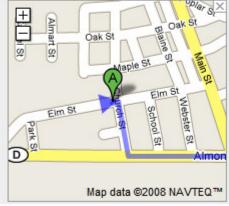

## 56.4 mi - about 1 hour 27 mins

Tigerton High School

Save trees. Go green!

Download Google Maps on your

1. Head east on Elm St toward Church St

go 75 ft total 75 ft

2. Turn right at Church St

go 0.1 mi total 0.1 mi

3. Turn left at CR-D About 7 mins

go 4.8 mi total 4.9 mi

9. Turn right at W Fulton St About 4 mins

go 1.3 mi total 22.6 mi

10. Turn left at N Harrison St/WI-49 Continue to follow WI-49 About 19 mins

go 12.4 mi total 35.0 mi