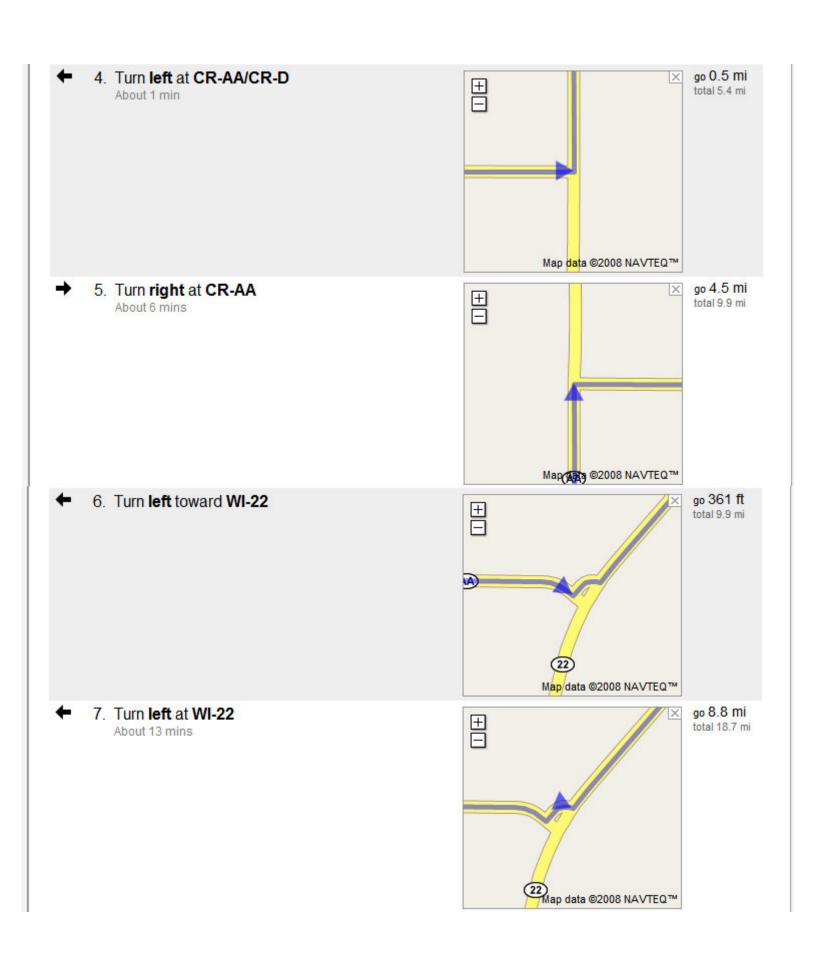

3. Turn left at CR-D About 7 mins

go 4.8 mi total 4.9 mi

9. Turn right at W Fulton St About 4 mins

go 1.3 mi total 22.6 mi

10. Turn left at N Harrison St/WI-49 Continue to follow WI-49 About 19 mins

go 12.4 mi total 35.0 mi