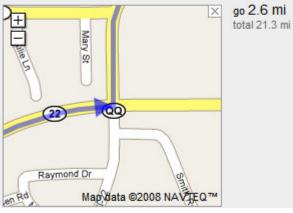

3. Turn left at CR-D About 7 mins

go 4.8 mi total 4.9 mi

9. Turn right at W Fulton St About 4 mins

go 1.3 mi total 22.6 mi

10. Turn left at N Harrison St/WI-49 Continue to follow WI-49 About 19 mins

go 12.4 mi total 35.0 mi