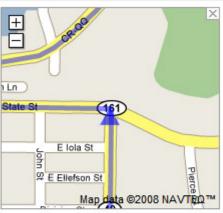

11. Turn left at E State St

go 0.3 mi total 35.3 mi

Map data ©2008 NAVTEQ™

These directions are for planning purposes only. You may find that construction projects, traine, weather, or other events may cause conditions to differ from the map results, and you should plan your route accordingly. You must obey all signs or notices regarding your route.