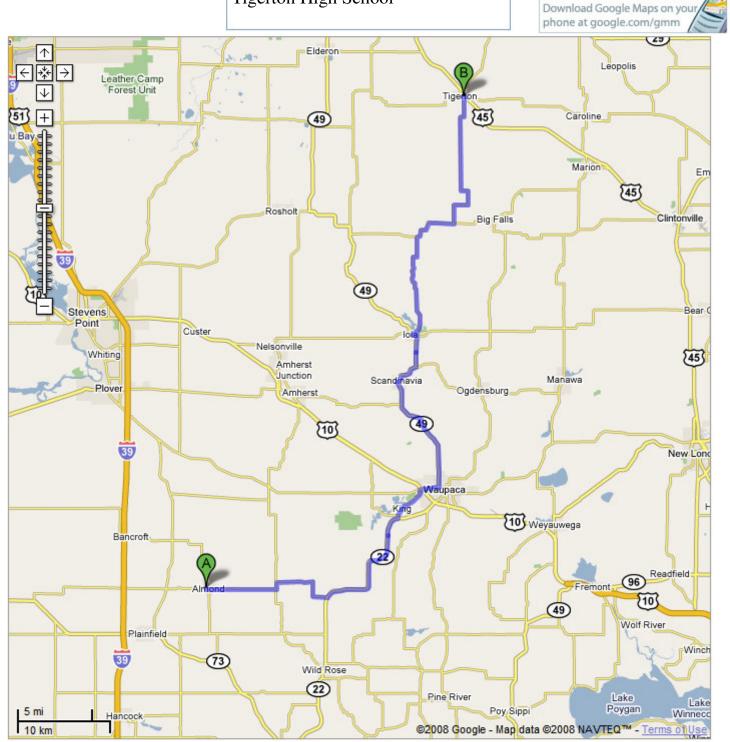

Directions to 213 Spaulding St, Tigerton, WI 54486

## 56.4 mi - about 1 hour 27 mins

Tigerton High School

Save trees. Go green!

Download Google Maps on your

1. Head east on Elm St toward Church St

go 75 ft total 75 ft

2. Turn right at Church St

go 0.1 mi total 0.1 mi

3. Turn left at CR-D About 7 mins

go 4.8 mi total 4.9 mi

9. Turn right at W Fulton St About 4 mins

go 1.3 mi total 22.6 mi

10. Turn left at N Harrison St/WI-49 Continue to follow WI-49 About 19 mins

go 12.4 mi total 35.0 mi

11. Turn left at E State St

go 0.3 mi total 35.3 mi

Map data ©2008 NAVTEQ™

These directions are for planning purposes only. You may find that construction projects, traine, weather, or other events may cause conditions to differ from the map results, and you should plan your route accordingly. You must obey all signs or notices regarding your route.