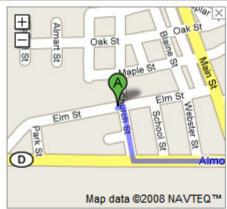

## 56.4 mi - about 1 hour 27 mins

Tigerton High School

Save trees. Go green!

Download Google Maps on your

1. Head east on Elm St toward Church St

go 75 ft total 75 ft

2. Turn right at Church St

go 0.1 mi total 0.1 mi

3. Turn left at CR-D About 7 mins

go 4.8 mi total 4.9 mi

9. Turn right at W Fulton St About 4 mins

go 1.3 mi total 22.6 mi

10. Turn left at N Harrison St/WI-49 Continue to follow WI-49 About 19 mins

go 12.4 mi total 35.0 mi